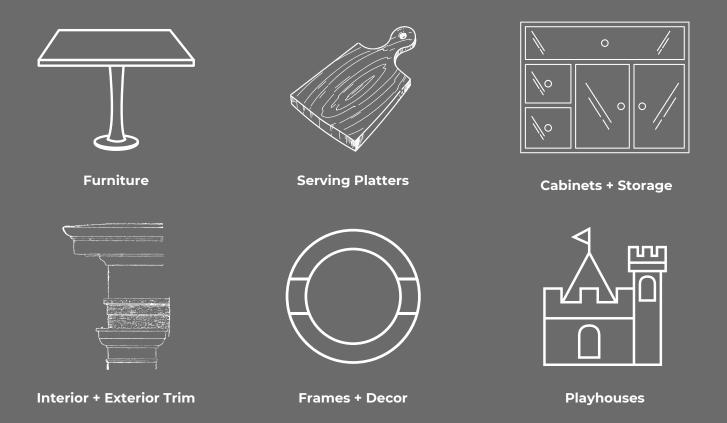

- Tables
- Bars
- Benches
- Bed Frames

- Cabinets
- Storage Units
- Coat Racks
- Platters

- Mantels
- Planters
- Wall Decor
- Picture Frames

GET STARTED IN 3 EASY STEPS.

## **Choose your type of furnishing.**

Chances are, no matter what you'd like to add or remodel to makeover your home, we can help. If you don't see what you're looking for within this brochure, just ask.