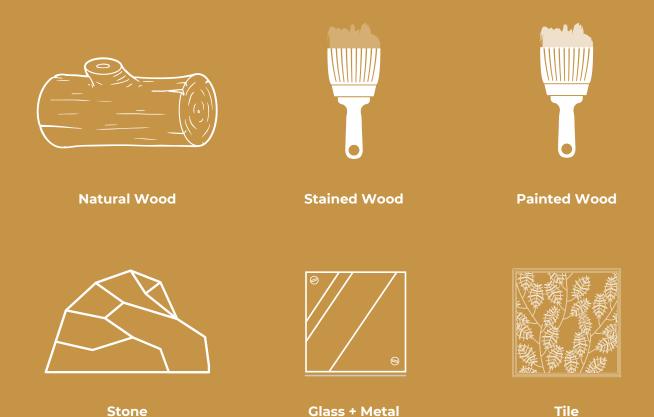

## **Choose your finish.**

We often use a combination of materials when designing furniture, all selected to coordinate with your style preferences. The list below is just a sample. Please inquire if you have a material in mind mind that's not included here.