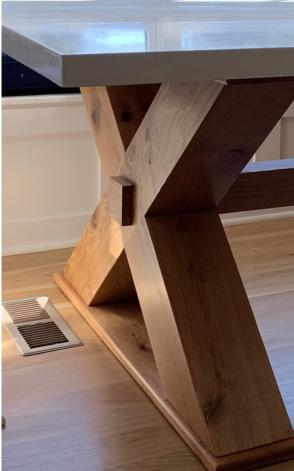

*

Chances are, no matter what you'd like to add or remodel to makeover your home, we can help. If you don't see what you're looking for within this brochure, just ask.



## **Select your style preferences.**

Your furniture can be designed to complement the existing styles of your home or a future renovation. No matter what your situation, you'll get just what you want and exactly what you need.



**Modern Farmhouse** 



**Traditional** 



**Mid-Century Retro** 



Contemporary



Eclectic

## **Choose your finish.**

We often use a combination of materials when designing furniture, all selected to coordinate with your style preferences. The list below is just a sample. Please inquire if you have a material in mind mind that's not included here.















Modern farmhouse table







White character oak queen-size bed frame