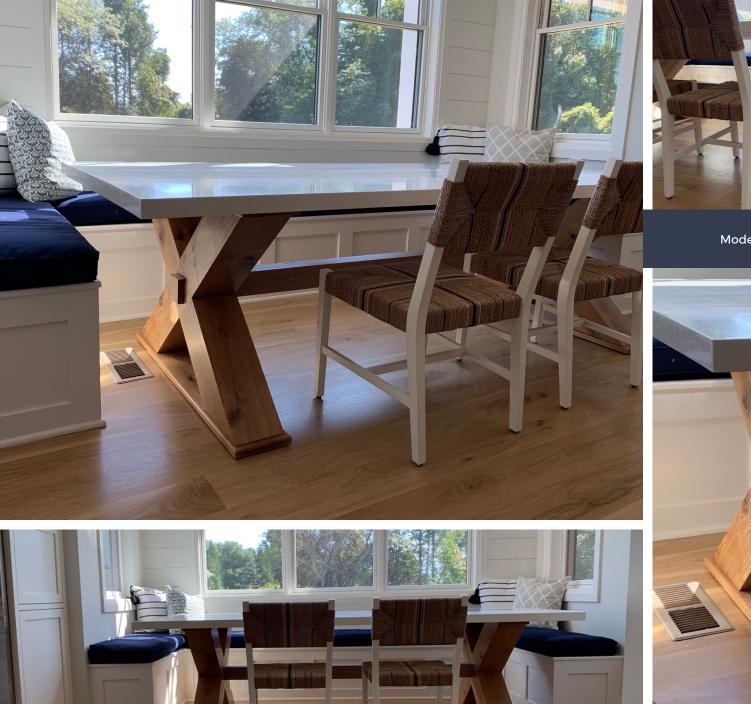

se your type of furnishing.**

Chances are, no matter what you'd like to add or remodel to makeover your home, we can help. If you don't see what you're looking for within this brochure, just ask.



## **Select your style preferences.**

Your furniture can be designed to complement the existing styles of your home or a future renovation. No matter what your situation, you'll get just what you want and exactly what you need.



**Modern Farmhouse** 



**Traditional** 



**Mid-Century Retro** 



Contemporary



Eclectic

## **Choose your finish.**

We often use a combination of materials when designing furniture, all selected to coordinate with your style preferences. The list below is just a sample. Please inquire if you have a material in mind mind that's not included here.















Modern farmhouse table







White character oak queen-size bed frame